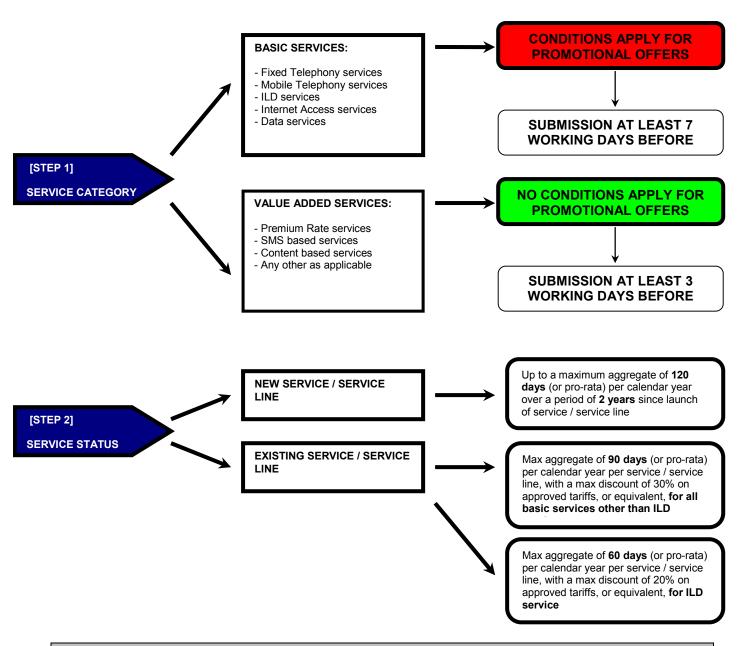

| ADDITIONAL E PLEASE INSERT ADDITIONAL DETAILS REGARDING THE CONDITIONS OF THE PROMOTIONAL OFFER HERE, OR A  I certify that the information I have given is true and corre conditions or restrictions which the Information and Com laws and regulations in force.  Applicant's Signature:  Signatory's Name: | DETAILS AS PER APPLICA E PROPOSED DISCOUNT OF ATTACH AS A SEPARATE  DECLARATION Let to the best of my knowle munication Technologies | ATION % ON APPROVED TARIFF SHEET  edge. I agree to comply w Authority may impose an | rith any terms,  |

## CONDITIONS UNDER PROMOTIONAL POLICY FRAMEWORK



## NOTE ON TARIFF EQUIVALENCE

Tariff equivalence ascertains the equivalent monetary value of a given non-tariff based promotion, in terms of its existing approved tariff levels. The equivalent monetary value will thereon be used to establish the applicable discount factor in such cases as may apply, and shall be relative to recurrent charges in general.

Example1: Prepaid Mobile Telephony - Recharge Promotion 10 Free on-net mins & 10 free SMS Approved on-net call tariff: Rs 1.20/min

Approved on-net SMS tariff: Rs 0.60/sms

Example2: Internet access package: 2 month free for a 12 month contract Approved tariff Rs 399 per month

| Bonus mins                              | Bonus SMS | Monetary<br>Equivalence |  |  |
|-----------------------------------------|-----------|------------------